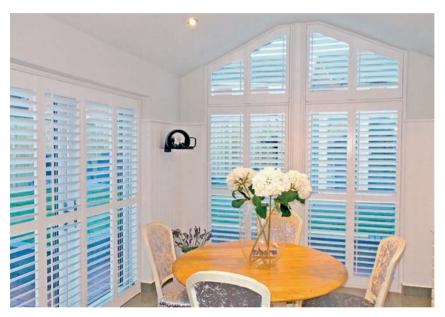

## MADE-TO-MEASURE SOLUTIONS TO SUIT ANY WINDOW SHAPE & SIZE

Even the most unusual window shapes can be catered for within the Perfect Shutters range. Most popular styles include arches, circles and gable installations.

#### **ANGLED**

Ideal for gables or awkward, angled windows, Perfect Shutters provide an effective solution where many window coverings fail.