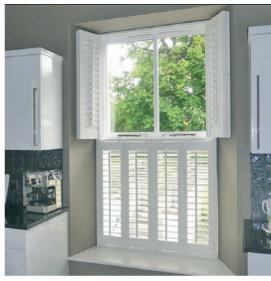

#### TIER-ON-TIER ▼

Independent panels top and bottom provide greater control to make the most of light, the view or provide you with more privacy.