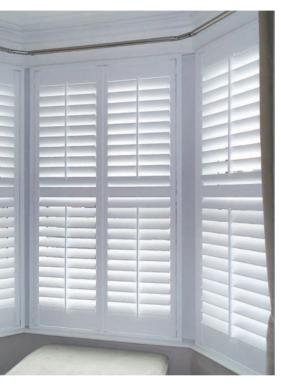

#### **BAY WINDOW** ▼

Perfect Shutters provide a modern solution for bay windows thanks to our comprehensive array of specifically designed bay frames.

### MADE-TO-MEASURE BAY WINDOW SPECIALISTS

Bay windows are notoriously hard to cover. Luckily Perfect Shutters can be customised to fit all bay windows and frames.

#### **SQUARE BAY**

Transform your bay into a feature window. We provide a professional service with bay shutters always installed by two skilled fitters.

#### **■ BESPOKE BAY FRAMES**

Every Bay shutter is CAD drawn with each frame bespoke manufactured to the exact angle of your window.

Bay windows hold a continuous appeal and are a classic British window style. No matter the size or complexity of your bay window, Perfect Shutter's range of made-to-measure window shutters offer the perfect window covering for all bay windows.