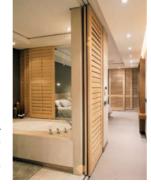

#### **▼ SOLID PANEL / ROOM DIVIDER**

Transform a long, open-plan area into individual living and dining spaces, with louvres that can be adjusted to make the most of your privacy and serenity.

#### BY-PASS ▶

Sliding doors, room dividers or simply a privacy screen, our By-pass system provides an excellent solution.