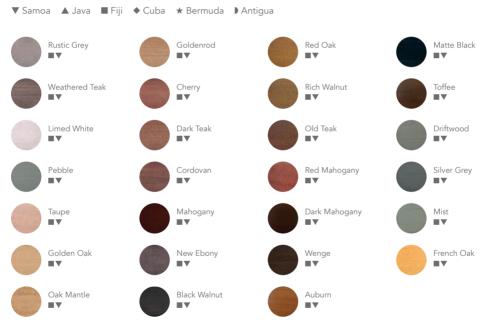

## WOOD COLOURS

Available in our Fiji and Samoa range of shutters. If you are looking for a more classic look for your shutters, and admire the beautiful definition of hardwood grain, then a wood stain may be the perfect choice for you. Choose from a selection of 27 stain options.