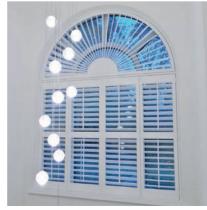

### SUNBURST ABOVE SHUTTER ▶

Perfect Shutters can be bespoke manufactured to match almost any shape window allowing you to enjoy your architecture whilst enjoying the light.