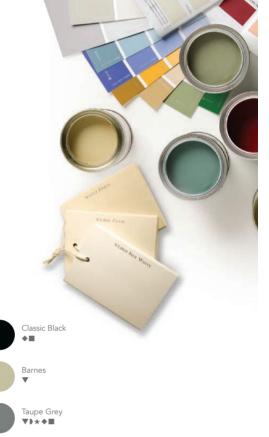

## PAINT COLOURS

Available in every shutter material, choose from a wide range of warm and contemporary colours that will help you find the right shutter to complement your decor. Each painted finish receives several coats, as well as a protective final coat, to stop fading caused by the sun. Paints available in 24 painted colours, including a custom paint option.

Butter

▼★◆■▲▼

Custom Colour

\* **\* = \* V** 

## WOOD COLOURS

Available in our Fiji and Samoa range of shutters. If you are looking for a more classic look for your shutters, and admire the beautiful definition of hardwood grain, then a wood stain may be the perfect choice for you. Choose from a selection of 27 stain options.