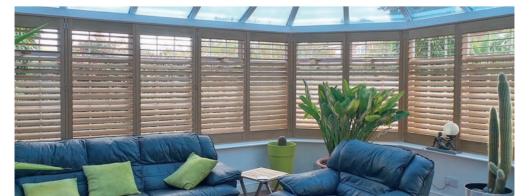

## **CONSERVATORY SHUTTERS**

Our range of conservatory shutters provide a stylish yet highly practical light and heat control solution for your windows. But what if your windows are out of reach? Not a problem for Perfect Shutters, opening and closing the louvres couldn't be simpler with our remote controlled solution. You can even pre-set your shutters to open and close at your preferred times of the day.