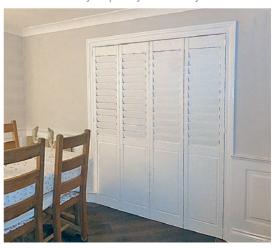

#### **▼ SOLID PANEL / ROOM DIVIDER**

Transform a long, open-plan area into individual living and dining spaces, with louvres that can be adjusted to make the most of your privacy and serenity.

#### BY-PASS ▶

Sliding doors, room dividers or simply a privacy screen, our By-pass system provides an excellent solution.