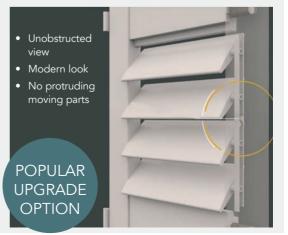

5 louvre sizes. Louvre size depends on your personal choice, room suitability and materials selected.



### POPULAR ► SIZES

90% customers opt for mid-size louvres (63mm, 76mm, 89mm)



Choose larger louvres for more light and visibility



#### **TILT RODS**

Tilt Rods allow you to easily adjust the light. The Tilt Rod runs down the centre or offset to the left or right of your shutter panels. Our Silent Tilt Rod option features an advanced tilt control within the panel. Simply tilt a panel, and other panels move with it.

#### **CENTRAL TILT ROD**

- Creates balance for larger width panels
- Authentic shutter design
- No need to tilt louvres to adjust the light



#### **OFFSET TILT ROD**

 Alternative to Silent Tilt to de-clutter small width panels

#### **SILENT TILT ROD (UPGRADE)**



## PAINT COLOURS

Available in every shutter material, choose from a wide range of warm and contemporary colours that will help you find the right shutter to complement your decor. Each painted finish receives several coats, as well as a protective final coat, to stop fading caused by the sun. Paints available in 24 painted colours, including a custom paint option.







Butter

▼★◆■▲▼

Custom Colour

\* **\* = \* V** 



## WOOD COLOURS

Available in our Fiji and Samoa range of shutters. If you are looking for a more classic look for your shutters, and admire the beautiful definition of hardwood grain, then a wood stain may be the perfect choice for you. Choose from a selection of 27 stain options.







## BEING THE BEST SETS PERFECT SHUTTERS APART



#### ATTENTION TO DETAIL

Perfec