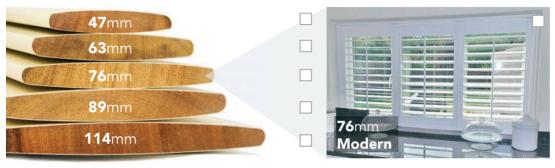

#### **LOUVRE SIZES**

Choose from 5 louvre sizes. Louvre size depends on your personal choice, room suitability and materials selected.

### POPULAR ► SIZES

90% customers opt for mid-size louvres (63mm, 76mm, 89mm)

Choose larger louvres for more light and visibility