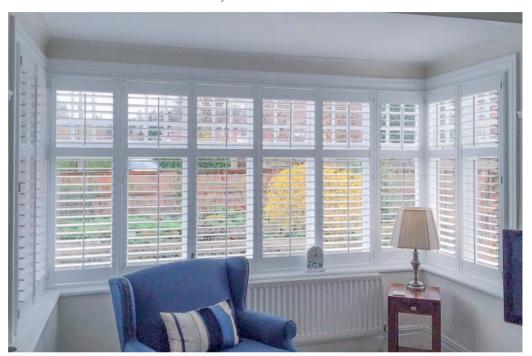

#### **BAY WINDOW** ▼

Perfect Shutters provide a modern solution for bay windows thanks to our comprehensive array of specifically designed bay frames.

### MADE-TO-MEASURE BAY WINDOW SPECIALISTS

Bay windows are notoriously hard to cover. Luckily Perfect Shutters can be customised to fit all bay windows and frames.

#### **SQUARE BAY**

Transform your bay into a feature window. We provide a professional service with bay shutters always installed by two skilled fitters.

#### **■ BESPOKE BAY FRAMES**

Every Bay shutter is CAD drawn with each frame bespoke manufactured to the exact angle of your window.

Bay windows hold a continuous appeal and are a classic British window style. No matter the size or complexity of your bay window, Perfect Shutter's range of made-to-measure window shutters offer the perfect window covering for all bay windows.