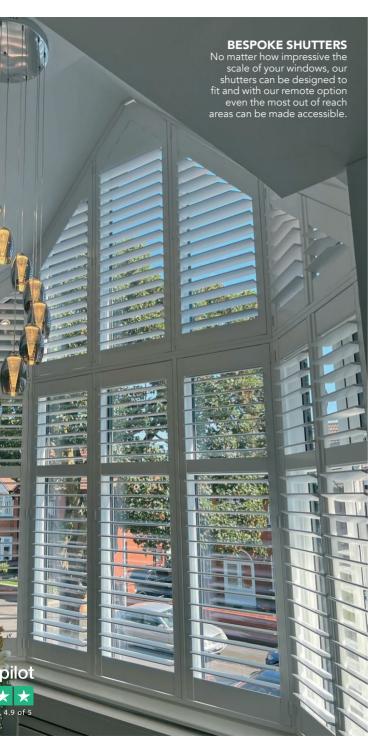

## **CONSERVATORY SHUTTERS**

Our range of conservatory shutters provide a stylish yet highly practical light and heat control solution for your windows. But what if your windows are out of reach? Not a problem for Perfect Shutters, opening and closing the louvres couldn't be simpler with our remote controlled solution. You can even pre-set your shutters to open and close at your preferred times of the day.

## MADE-TO-MEASURE SOLUTIONS TO SUIT ANY WINDOW SHAPE & SIZE

Even the most unusual window shapes can be catered for within the Perfect Shutters range. Most popular styles include arches, circles and gable installations.

#### **ANGLED**

Ideal for gables or awkward, angled windows, Perfect Shutters provide an effective solution where many window coverings fail.

### SUNBURST ABOVE SHUTTER ▶

Perfect Shutters can be bespoke manufactured to match almost any shape window allowing you to enjoy your architecture whilst enjoying the light.