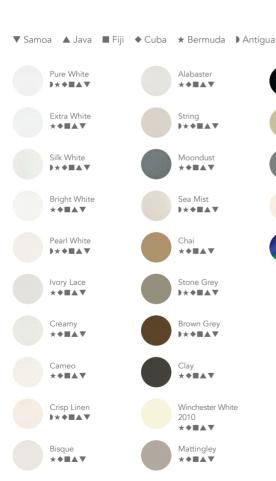

## PAINT COLOURS

Available in every shutter material, choose from a wide range of warm and contemporary colours that will help you find the right shutter to complement your decor. Each painted finish receives several coats, as well as a protective final coat, to stop fading caused by the sun. Paints available in 24 painted colours, including a custom paint option.

Butter

▼★◆■▲▼

Custom Colour

\* **\* = \* V** 