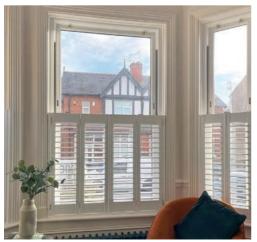

#### TIER-ON-TIER ▼

Independent panels top and bottom provide greater control to make the most of light, the view or provide you with more privacy.