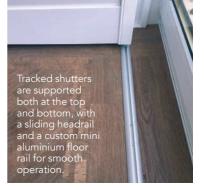

#### **TRACKED SHUTTERS** ▶

Ideally suited to support multiple panels across large bi-fold doors and patio's and are also suitable for room dividers and partitions.

#### **▲ BI-FOLD**

Bi-fold tracked shutters work well in conjunction with bi-fold doors allowing you to concertina large runs of shutters out of the way and bring the outside in.