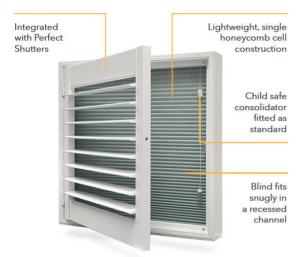

### BLACKOUT WINDOW SHUTTERS

Blackout Window Shutters (room darkening shutters) are made for rooms that require almost total darkness. Ideal for night workers, nurseries or a home cinema.

▲ The integrated blackout blind housed in recessed channels behind the shutter almost eliminates light bleed.