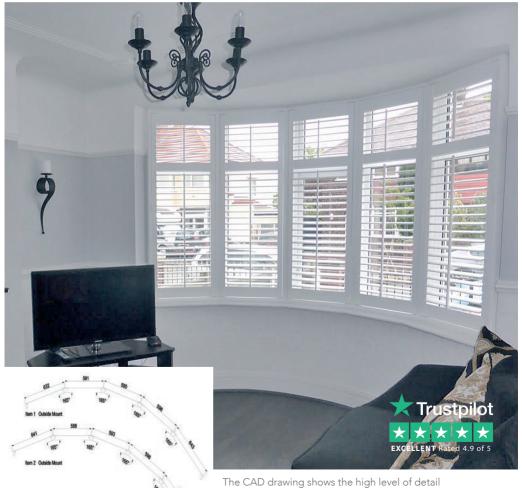

### MADE-TO-MEASURE BAY WINDOW SPECIALISTS

Bay windows are notoriously hard to cover. Luckily Perfect Shutters can be customised to fit all bay windows and frames.

#### **SQUARE BAY**

Transform your bay into a feature window. We provide a professional service with bay shutters always installed by two skilled fitters.

#### **■ BESPOKE BAY FRAMES**

Every Bay shutter is CAD drawn with each frame bespoke manufactured to the exact angle of your window.

Bay windows hold a continuous appeal and are a classic British window style. No matter the size or complexity of your bay window, Perfect Shutter's range of made-to-measure window shutters offer the perfect window covering for all bay windows.