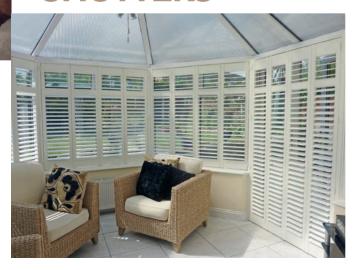

## **CONSERVATORY SHUTTERS**

Our range of conservatory shutters provide a stylish yet highly practical light and heat control solution for your windows. But what if your windows are out of reach? Not a problem for Perfect Shutters, opening and closing the louvres couldn't be simpler with our remote controlled solution. You can even pre-set your shutters to open and close at your preferred times of the day.