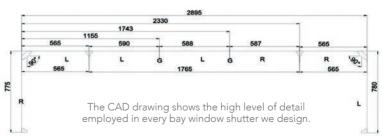

#### **■ BESPOKE BAY FRAMES**

Every Bay shutter is CAD drawn with each frame bespoke manufactured to the exact angle of your window.

Bay windows hold a continuous appeal and are a classic British window style. No matter the size or complexity of your bay window, Perfect Shutter's range of made-to-measure window shutters offer the perfect window covering for all bay windows.

#### **▼ CURVED BAY**

employed in every curved bay window shutter